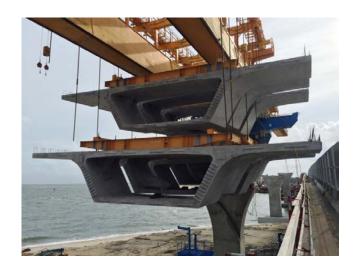

# Used DEAL LG1100/45 Launching Segmental Erection Gantry, as is, where is

### **Technical Specs:**

Max Span Length - 150'

Max Span Weight - 1100 UST

Max Segment Weight - 80 UST

Min Radius of Curvature - 1500 M

Max Longitudinal Gradient: 4.5%

Crossfall: 0%

Location: Chesapeake, VA

Availability: Now – disassembled & ready to ship

Gantry has recently been configured as an over-slung truss.

Gantry can be configured in the under-slung configuration.

The following under-slung components are included as well: